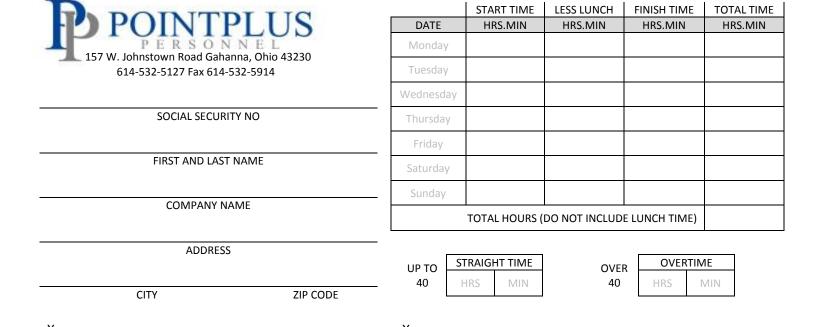

We certify that the hours worked and recorded on this time card are correct and customer further certifies the work was performed satisfactorily. By approving this time card, customer certifies they have read and agree to terms.

SUPERVISOR SIGNATURE

TITLE

DATE

**EMPLOYEE SIGNATURE** 

The signing of this time sheet constitutes acceptance of the below paragraph(s) and that the person performed satisfactorily. The above hours are correct and payment will be made within the agreed upon payment terms.